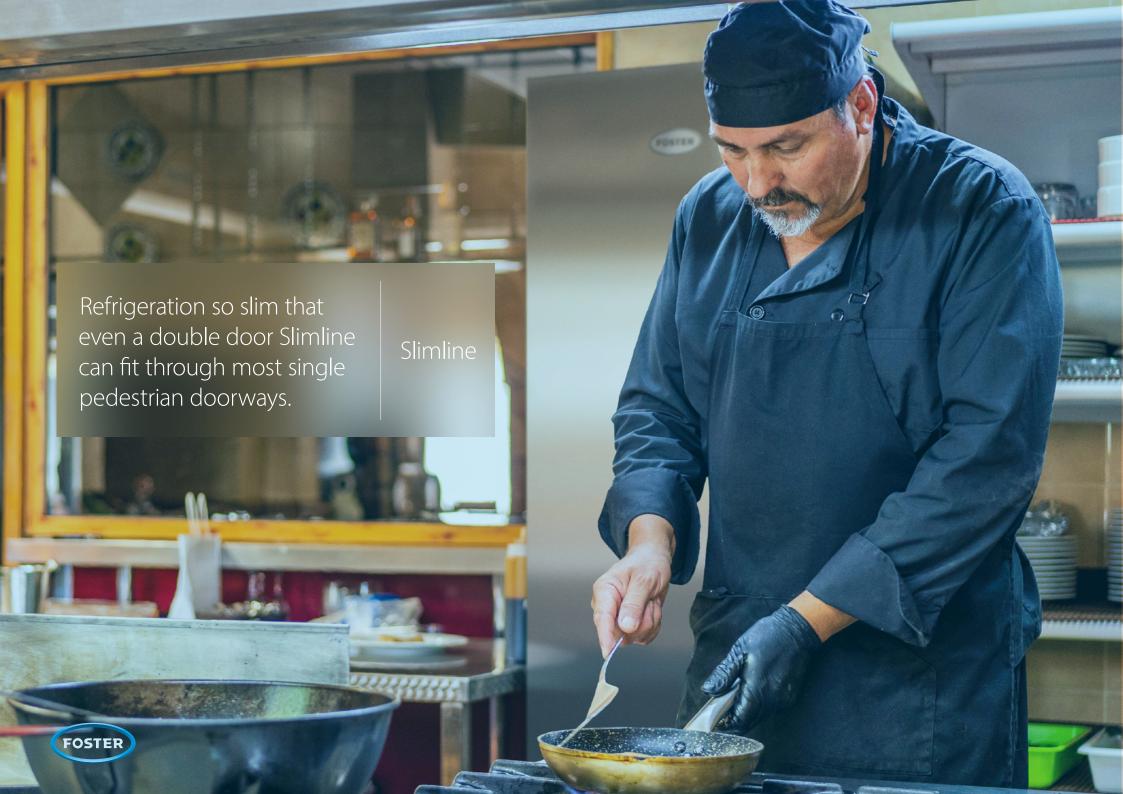

#### So slim

that even the double door model can go through most single pedestrian doorways.