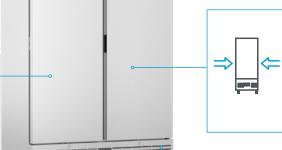

# Bottom mounted refrigeration system

draws air from the cooler part of the kitchen ensuring efficient operation.

High quality forced air refrigeration system

will operate up to 40°C (ISO Climate Class 5).